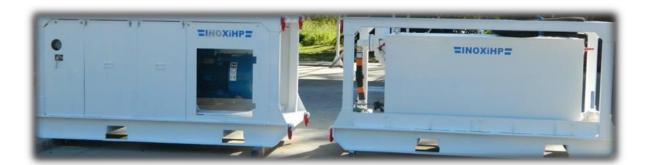

## Longwall Salvage Pack Hire INORAIL Pty Ltd

INORAiL is pleased to offer a self-contained intrinsically safe Longwall salvage pack fully compliant for hire in New South Wales or Queensland.

Fitted with a FLP 75kW, 1000 volt motor and starter, coupled to our INORAiL PM190 pump capable of 77 L/m @ 350bar. Full machine status PLC monitoring, utilising a user friendly IS condition monitoring system with remote stop and safety dump valve.

To accompany the pump skid is the 2000 litre tank skid, fitted with fill control and return filtering to safeguard the pump. Both skids are MDG41 compliant, with forklift truck slots and lifting lugs to facilitate safe transportation.