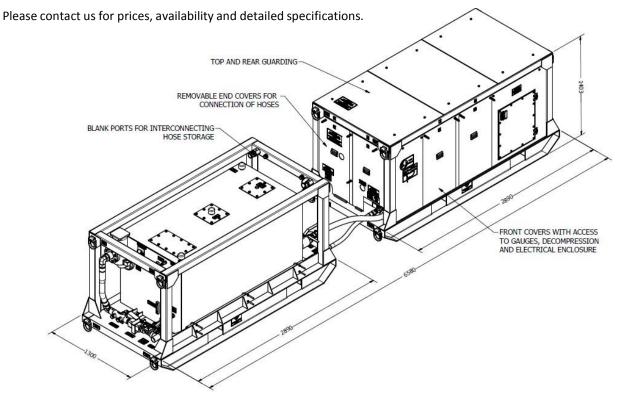

To accompany the pump skid is the 2000 litre tank skid, fitted with fill control and return filtering to safeguard the pump. Both skids are MDG41 compliant, with forklift truck slots and lifting lugs to facilitate safe transportation.